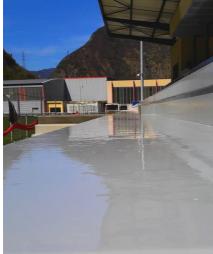

## SELF PROTECTED LIQUID WATERPROOFING ROOFS - BALCONIES

The **SOUPLETHANE 5 ATE** is composed of a **SOLVENT FREE and ODOURLESS** two-component polyurea-urethane resin. This cold applied system is recommended for **new and maintenance projects** on all types of substrates: concrete, steel, wood, bitumen, asphalt, old coatings. It guarantees a **continuous, seamless waterproofing** of the roof terraces, balconies, loggias, passageways and stands for both private and public sectors.