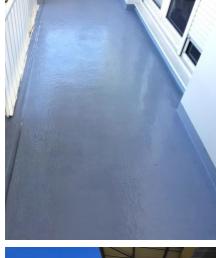

## SELF PROTECTED LIQUID WATERPROOFING ROOFS - BALCONIES

The **SOUPLETHANE 5 ATE** is composed of a **SOLVENT FREE and ODOURLESS** two-component polyurea-urethane resin. This cold applied system is recommended for **new and maintenance projects** on all types of substrates: concrete, steel, wood, bitumen, asphalt, old coatings. It guarantees a **continuous, seamless waterproofing** of the roof terraces, balconies, loggias, passageways and stands for both private and public sectors.