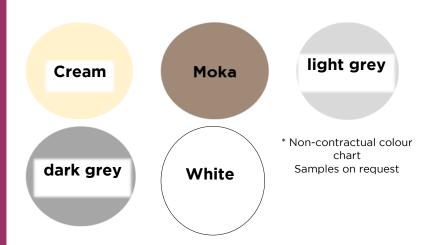

# **DECORATIVE FINISH COLORFUL UV RESISTANT**

Solvent-free 2-component aliphatic resin for manual application (ratio: 2:1). Designed as a UV-resistant (non-yellowing) tinted topcoat over a SOUPLETHANE coating. Fast drying even at low temperatures. Easy and fluid to apply even at high humidity (up to 90%r.h).

Aesthetic and glossy finish.



Nature Resin Mix Comp. A / Comp. B Ratio = 2/1 a volume chemical aliphatic

2-component

Solvent-free Dry Matter 100% Packaging: 5 kg pre-dosed kits

**Shelf life**: 12 months - From the date of manufacture and in its original unopened packaging, under cover at more than 5°C in a cool, ventilated place (frost-free)

# **AVAILABLE COLOURS**



# **BENEFITS**

- ✓ Finish perfectly adapted to SOUPLETHANE systems
- ✓ Does not yellow under UV radiation
- ✓ Solvent-free tinted finish
- ✓ Low power consumption
- ✓ Ease of application











### **IMPLEMENTATION**

#### PREPARATION OF THE MIXTURE

Carefully re-homogenize component before mixing.

Mix well until you get an even shade. Add component B to component A Knead mixture A + B with a mechanical stirrer for 40 sec. Then pour the product into a second container and continue mixing for 10 seconds. To minimise the entrainment of air and moisture during mixing, it is advisable to carry out this operation at a low speed (approx. 400 revolutions min.), taking care to keep the agitator at the bottom of the bucket during its rotation.

#### **APPLICATION**

Consumption: 300 g/m<sup